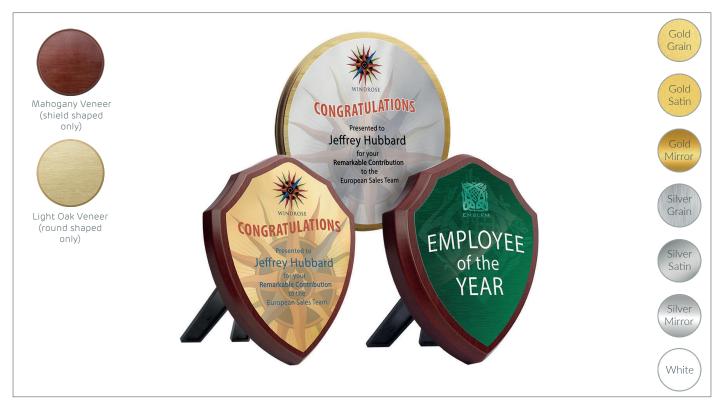

## Round & Shield Shaped Plaques - Shield 5.5" x 7.5"

product specifications

## Details

- Veneered MDF base available in a choice of classic finishes (see above)
- Metal plates available in a wide choice of finishes (see above)
- Superb quality digital print on the metal plate
- Round plaques have a rear wall slot for hanging as standard. Desk struts available at additional cost
- Shield plagues have desk struts as standard. Rear wall slot for hanging available at additional cost
- Recommended for interior use only
- No minimum order quantity
- Call off and monthly administration systems available

## Size/s

Shield shape plaques: 5.5" x 7.5" 8" x 10"

Round shape plaques: 8"

Miles

Material

Sustainable British Manufacturing

Metal plate: Aluminium is one of the most sustainable materials around. Recycling aluminium is widely done and saves about 90% of the energy it takes to make new aluminium, also reducing the mining of the bauxite ore needed. Due to it's wide and varied applications, the commercial and domestic recycling infrastructure of aluminium is continually growing and all our aluminium production waste is sold for recycling, the

## Material/s

Base: Quality veneered MDF