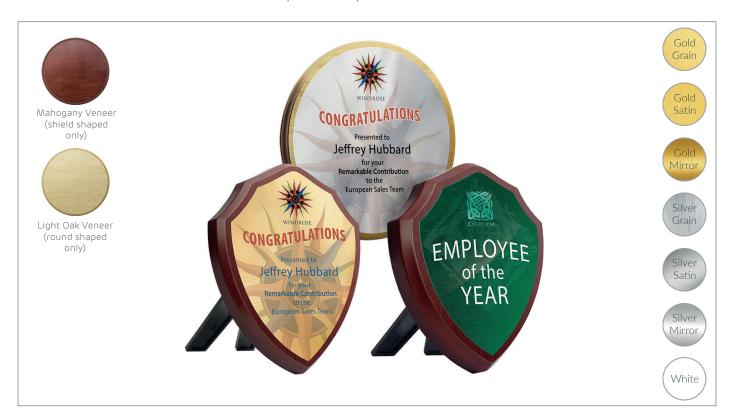

## Round & Shield Shaped Plaques - Shield 8" x 10"

product specifications

Material/s

Base: Quality veneered MDF

Metal plate: Aluminium is one of the most sustainable materials around. Recycling aluminium is widely done

## **Details**

- Veneered MDF base available in a choice of classic finishes (see above)
- Metal plates available in a wide choice of finishes (see above)
- Superb quality digital print on the metal plate
- Round plagues have a rear wall slot for hanging as standard. Desk struts available at additional cost
- Shield plagues have desk struts as standard. Rear wall slot for hanging available at additional cost
- Recommended for interior use only
- No minimum order quantity
- Call off and monthly administration systems available

## Size/s

Shield shape plaques: Round shape plaques:

5.5" x 7.5"

8" x 10"

(Aluminium)