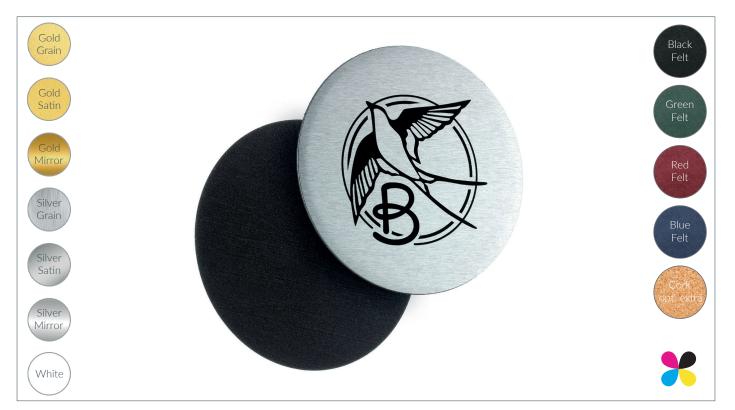

# Metal Coasters - Small

product specifications

## Details

- The highest quality UK manufactured metal coasters available anywhere
- Superb photo quality 4 colour process print
- Wide choice of metal finishes (see above)
- Choice of 9 different shapes and sizes
- High quality felt or cork backing
- Minimum order quantity of 50 units

# Material/s

Metal Coasters: Aluminium is one of the most sustainable materials around. Recycling aluminium is widely done and saves about 90% of the energy it takes to make new aluminium, also reducing the mining of the bauxite ore needed. Due to it's wide and varied applications, the commercial and domestic recycling infrastructure of aluminium is continually growing and all our aluminium production waste is sold for recycling, the proceeds of which are used to plant trees with Ecologi. Recycling of aluminium varies widely in the UK with plenty of local council metal recycling centres.

Backing: High quality felt back as standard in a choice of classic colours. Cork (also available)s 100% eco. Renewable, recyclable and biodegradable, it is naturally harvested from tree bark without the need for cutting down the whole tree. It is also waterproof, buoyant, flexible and fire resistant making it an ideal backing for coasters.