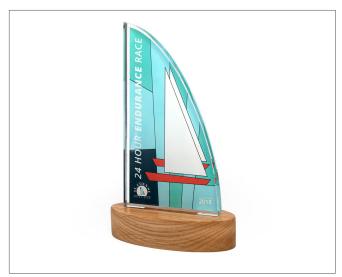

## Freestanding Acylic Award

6 standard shapes

Oblong, 28mm base

Sail, 28mm base

Arch, 28mm base

Wave, 45mm base

Flame, 28mm base

Wedge, 28mm base