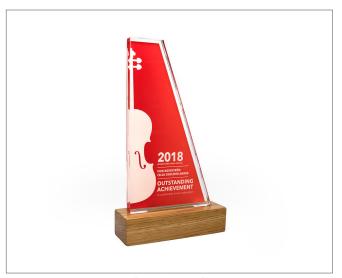

## **Details**

- Freestanding 10mm Greencast® acrylic award mounted on a solid wood base
- Superb quality digital print to the reverse of the acrylic
- Choice of 6 standard shapes in 2 sizes
- Solid wood bases are available in 28mm or 45mm (oval or oblong) oak as standard or walnut for a small additional cost
- No minimum order quantity
- Bespoke shaped freestanding acrylic awards also available in this range
- Call off and monthly administration systems are available

## Freestanding Acylic Award

6 standard shapes

Oblong, 28mm base

Sail, 28mm base

Arch, 28mm base

Wave, 45mm base

Flame, 28mm base

Wedge, 28mm base