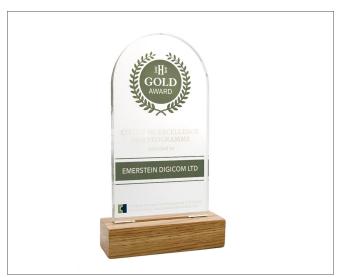

## **Details**

- Freestanding 10mm Greencast® acrylic award mounted on a solid wood base
- Superb quality digital print to the reverse of the acrylic
- Choice of 6 standard shapes in 2 sizes
- Solid wood bases are available in 28mm or 45mm (oval or oblong) oak as standard or walnut for a small additional cost
- No minimum order quantity
- Bespoke shaped freestanding acrylic awards also available in this range
- Call off and monthly administration systems are available

## Freestanding Acylic Award

6 standard shapes

Oblong, 28mm base

Sail, 28mm base

Arch, 28mm base

Wave, 45mm base

Flame, 28mm base

Wedge, 28mm base