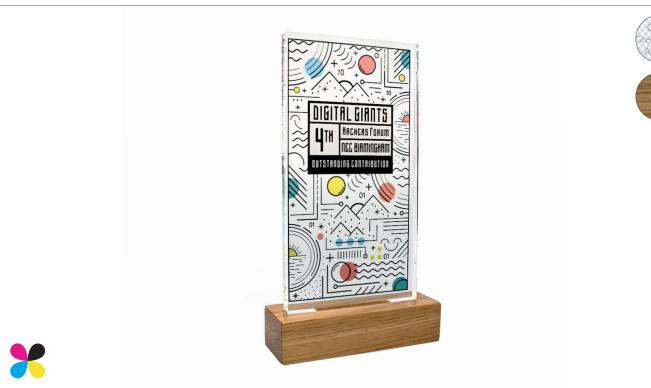

## **Details**

- Freestanding 10mm Greencast® acrylic award mounted on a solid wood base
- Superb quality digital print to the reverse of the acrylic
- Choice of 6 standard shapes in 2 sizes
- Solid wood bases are available in 28mm or 45mm (oval or oblong) oak as standard or walnut for a small additional cost
- No minimum order quantity
- Bespoke shaped freestanding acrylic awards also available in this range
- Call off and monthly administration systems are available

## Size/s

95mm x 175mm x 10mm 125mm x 225mm x 10mm

(Acrylic)

Packaging

## Freestanding Acylic Award

6 standard shapes

Oblong, 28mm base

Sail, 28mm base

Arch, 28mm base

Wave, 45mm base

Flame, 28mm base

Wedge, 28mm base