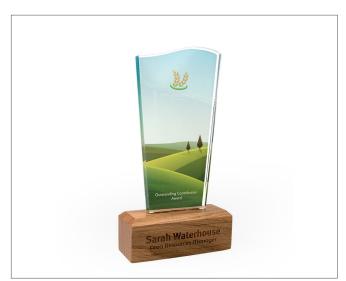

## **Details**

- Freestanding 10mm Greencast® acrylic award mounted on a solid wood base
- Superb quality digital print to the reverse of the acrylic
- Choice of 6 standard shapes in 2 sizes
- Solid wood bases are available in 28mm or 45mm (oval or oblong) oak as standard or walnut for a small additional cost
- No minimum order quantity
- Bespoke shaped freestanding acrylic awards also available in this range
- Call off and monthly administration systems are available

## Freestanding Acylic Award

6 standard shapes

Oblong, 28mm base

Sail, 28mm base

Arch, 28mm base

Wave, 45mm base

Flame, 28mm base

Wedge, 28mm base