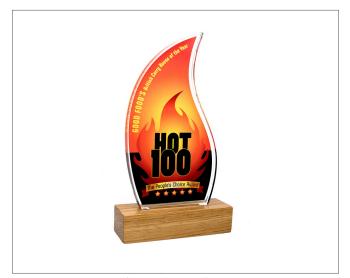

## **Details**

- Freestanding 10mm Greencast® acrylic award mounted on a solid wood base
- Superb quality digital print to the reverse of the acrylic
- Choice of 6 standard shapes in 2 sizes
- Solid wood bases are available in 28mm or 45mm (oval or oblong) oak as standard or walnut for a small additional cost
- No minimum order quantity
- Bespoke shaped freestanding acrylic awards also available in this range
- Call off and monthly administration systems are available

## Freestanding Acylic Award

6 standard shapes

Oblong, 28mm base

Sail, 28mm base

Arch, 28mm base

Wave, 45mm base

Flame, 28mm base

Wedge, 28mm base