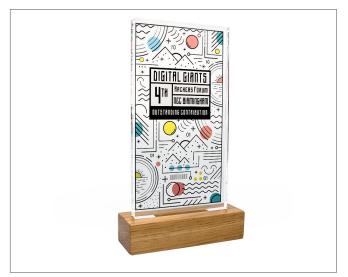

## **Details**

- Freestanding 10mm Greencast® acrylic award mounted on a solid wood base
- Superb quality digital print to the reverse of the acrylic
- Choice of 6 standard shapes in 2 sizes
- Solid wood bases are available in 28mm or 45mm (oval or oblong) oak as standard or walnut for a small additional cost
- No minimum order quantity
- Bespoke shaped freestanding acrylic awards also available in this range
- Call off and monthly administration systems are available

## Size/s

95mm x 175mm x 10mm 125mm x 225mm x 10mm

(Acrylic)

Packaging

## Freestanding Acylic Award

6 standard shapes

Oblong, 28mm base

Sail, 28mm base

Arch, 28mm base

Wave, 45mm base

Flame, 28mm base

Wedge, 28mm base