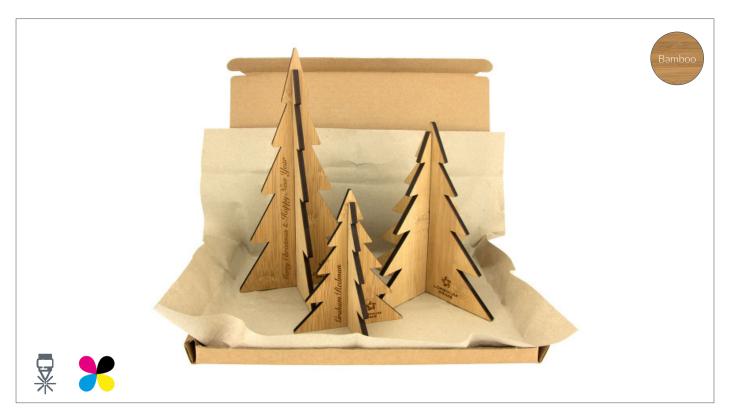

## Bamboo Flatpack Desktop Xmas Trees - Large

product specifications

## **Details**

- 5mm thick bamboo flatpack Xmas tree, manufactured in the UK from sustainable Moso® bamboo in warm caramel tones
- Available individually or as a gift set of three
- High quality laser engraving or full colour print personalisation
- Hand finished with satin wood oil to protect the surface
- Ideal for posting in our eco plastic free packaging
- No minimum order quantity

## Size/s

Large Tree: 106mm x 106mm x 135mm Medium Tree: 170mm x 170mm x 180mm Small Tree: 125mm x 125mm x 248mm

\*nb. Bamboo products may vary to that shown (colour, blemishes, grain and other inconsistencies) - it adds greatly to the individuality of each order.

Plastics Free Packaging