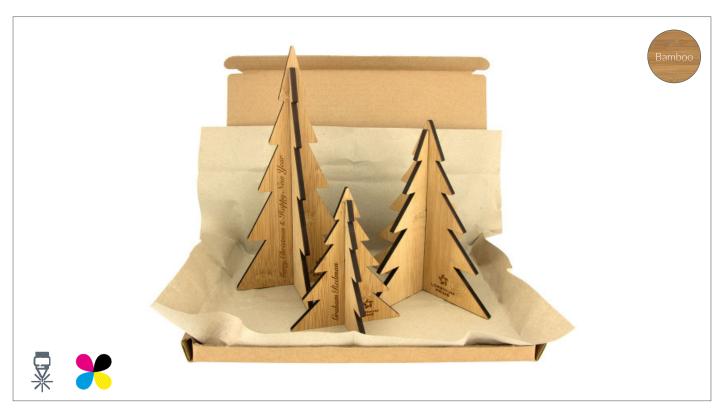

## Bamboo Flatpack Desktop Xmas Trees - Medium

product specifications

## **Details**

- 5mm thick bamboo flatpack Xmas tree, manufactured in the UK from sustainable Moso® bamboo in warm caramel tones
- Available individually or as a gift set of three
- High quality laser engraving or full colour print personalisation
- Hand finished with satin wood oil to protect the surface
- Ideal for posting in our eco plastic free packaging
- No minimum order quantity

## Size/s

Large Tree: 106mm x 106mm x 135mm Medium Tree: 170mm x 170mm x 180mm Small Tree: 125mm x 125mm x 248mm

\*nb. Bamboo products may vary to that shown (colour, blemishes, grain and other inconsistencies) - it adds greatly to the individuality of each order.

Packaging