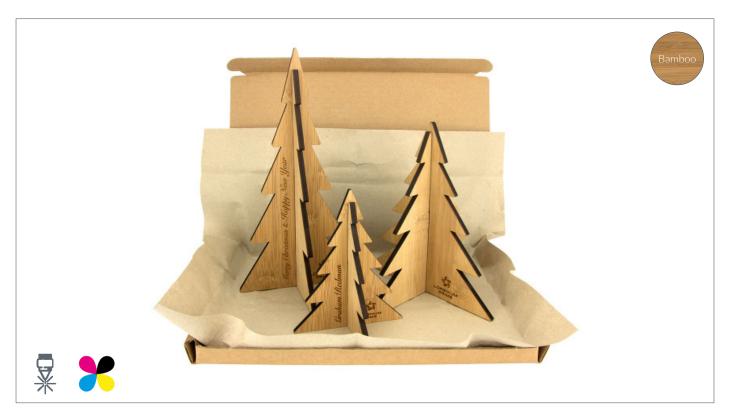

## Bamboo Flatpack Desktop Xmas Trees - Small

product specifications

## **Details**

- 5mm thick bamboo flatpack Xmas tree, manufactured in the UK from sustainable Moso® bamboo in warm caramel tones
- Available individually or as a gift set of three
- High quality laser engraving or full colour print personalisation
- Hand finished with satin wood oil to protect the
- Ideal for posting in our eco plastic free packaging
- No minimum order quantity

## Size/s

Large Tree: 106mm x 106mm x 135mm Medium Tree: 170mm x 170mm x 180mm Small Tree: 125mm x 125mm x 248mm

\*nb. Bamboo products may vary to that shown (colour, blemishes, grain and other inconsistencies) - it adds greatly to the individuality of each order.