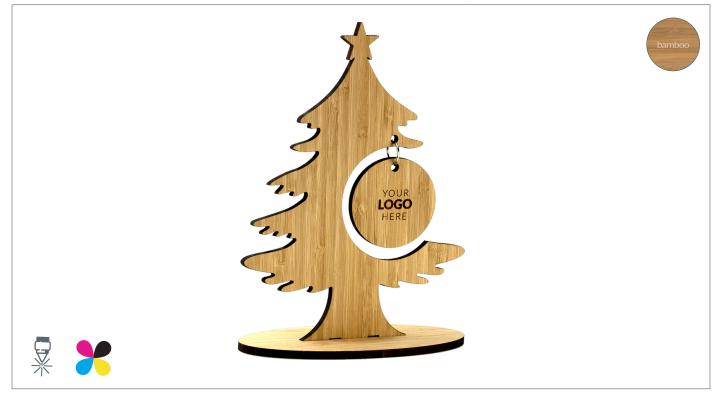

## Bamboo Flatpack Xmas Tree with Disc Bauble

product specifications

## Details

- 5mm thick bamboo flatpack Xmas tree with disc bauble and oval base
- Manufactured in the UK from sustainable Moso® bamboo in warm caramel tones
- Full colour process print or laser engrave to one or both sides of the disc bauble
- Hand finished with satin wood oil to protect the surface
- Ideal for posting in our eco plastic free packaging
- No minimum order quantity

## Size/s

210mm x 160mm x 92mm

\**nb.* Bamboo products may vary to that shown (colour, blemishes, grain and other inconsistencies) - it adds greatly to the individuality of each order.