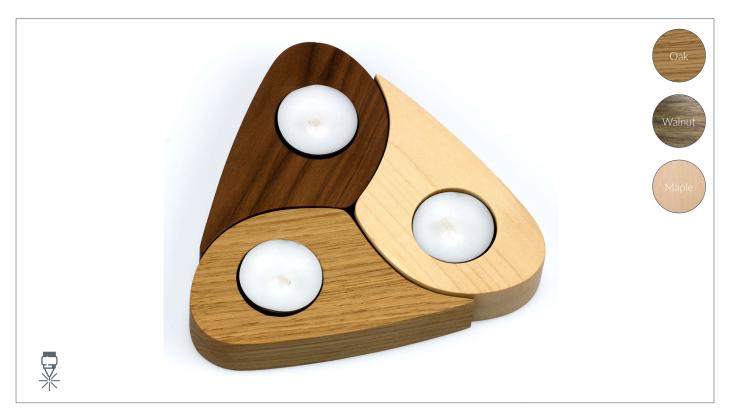

## Trio Tealight Holder

product specifications

## **Details**

- Unique high quality, 28mm thick Trio tealight holder designed using complimentary solid oak, maple and walnut woods
- Made in the UK from sustainably sourced wood supplies
- Supplied with 3 x tealights
- Laser engraved personalisation to the base only
- Hand finished with satin wood oil and wax
- No minimum order quantity
- Shipped in plastics free packaging

## Size/s

(length) 230mm x (width) 207mm x (depth) 28mm

\*nb. Wood products may vary to that shown. Natural inconsistencies occur in wood (colour, blemishes, grain) which add greatly to the individuality of each order.

Oak is light to medium brown in colour. Engraving produces a distinctive 'burnt' effect quite different to other wood types but with a good level of contrast.

Walnut ranges from pale brown to dark chocolate brown with darker brown streaks. Engraves well but the darkness of the wood provides less contrast than other wood types.

Maple ranges from very light, nearly white to an off-white cream, sometimes with a golden hue. Closed, wavy grain it engraves well with good definition but contrast is not as strong as other wood types.