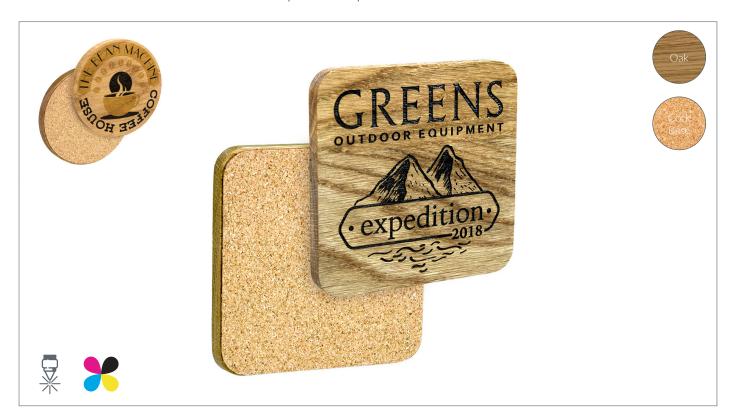

## Real Wood Coasters - Standard Shapes

product specifications

## **Details**

- Quality 9mm thick solid oak coasters, made in the UK from sustainably sourced wood supplies
- Choice of 92mm square or round shapes (Larger sizes possible at additional cost)
- Laser engrave or full colour print to the top surface only
- Hand finished with satin wood oil and wax
- Cork base
- Minimum order quantity of just 25

## Size/s

(d) 92mm x (h) 9mm

\*nb. Wood products may vary to that shown. Natural inconsistencies occur in wood (colour, blemishes, grain) which add greatly to the individuality of each order.

Base: cork is a 100% eco. Renewable, recyclable and biodegradable, it is naturally harvested from tree bark without the need for cutting down the whole tree. It is also waterproof, buoyant, flexible and fire resistant making it an ideal base for coasters.