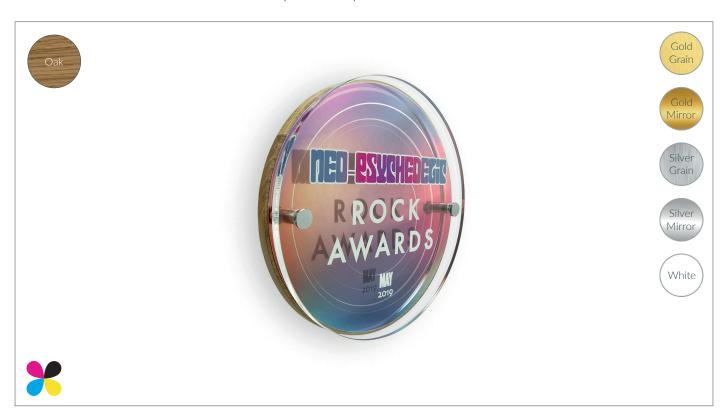

## Woodline Round Combination Plaque

product specifications

Material/s

Base: Wood is inherently renewable and sustainable when

properly sourced and managed and we only use wood from

suppliers with proven supply chain certification to international

## **Details**

- Woodline basic: 9mm thick oak base panel with 8-10mm clear Greencast® acrylic front supported on 4 silver pillars and end caps
- Woodline: 9mm thick oak base panel with metal plate and 8-10mm clearGreencast® acrylic front supported on 4 silver pillars and end caps
- Superb 4 colour process print to metal plate and/or acrylic front
- Wide choice of metal finishes available (see above)
- Bespoke shapes & sizes possible at an additional cost
- Rear wall slots for hanging as standard
- Recommended for internal use only
- No minimum order quantity
- Call off and monthly administration systems are available

## Size/s

Rectangular plaques: 8"

Round plaques:

6" x 8"

8" x 10"

(Aluminium)

production.

centres.